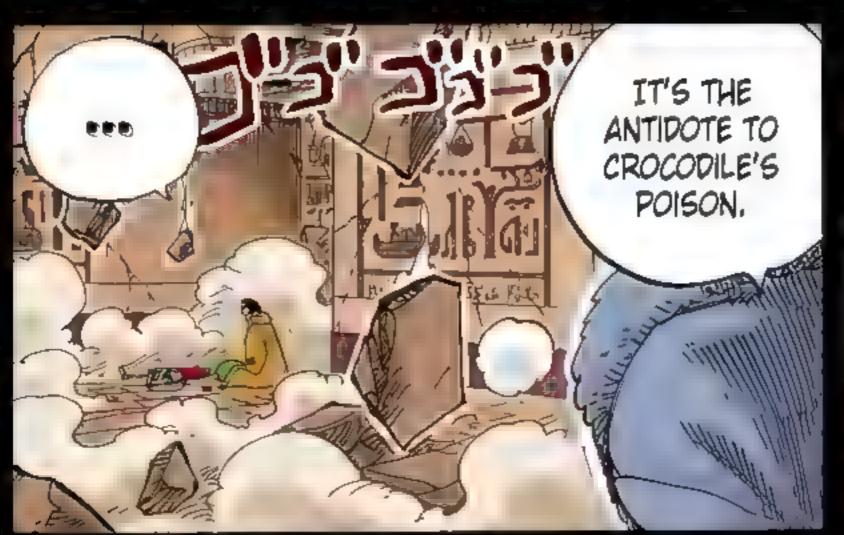

Luffy and crew fight to help Princess Vivi save her war-torn and drought-ravaged kingdom from the evil Sir Crocodile and his secret criminal organization, the Baroque Works. But Crocodile's true objective was to get his hands on the most destructive weapon of the ancient world, Pluton! With such a weapon, world domination would be his! After numerous hair-raising battles, Crocodile and Baroque Works are defeated and the kingdom is saved. The people rejoice and Luffy and the others recover from their wounds. But there is little time to rest as the Marines are hot on their tail! So Luffy and crew bid farewell to Vivi and set sail once more. Their hears are heavy, but they all find solace in the friendship that remains forever in their hearts.